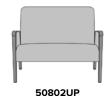

# Statement of Line

29.25W 26.5D 37H 25AH

**50800UP** 30.5W 26.5D 37H 25AH

**50801** 34.25W 26.5D 37H 25AH

**50801UP** 34.25W 26.5D 37H 25AH

**50802** 44.25W 26.5D 37H 25AH

44.25W 26.5D 37H 25AH