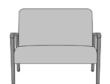

h doesn't have any of the drawbacks of wood. The frames are moisture impervious, graffiti-resistant, easy to clean and maintenance-free.



### Steel Reinforced

Our patented steelreinforced joint system uses over 20 pieces of steel in most Kwalu chairs. Stop ongoing and costly furniture replacement.



Weight Capacity

Ampio Bariatric chairs are rated to 500 lbs weight capacity.



### Visible Cleanout

Cleanout prevents buildup of debris and provides for easy maintenance.



### 10 Year Warranty

We offer a 10 Year Performance Warranty on both construction and finish, so the product is guaranteed to stay looking like new for 10 years.

# Statement of Line



29.25W 26.5D 37H 25AH



**50800UP** 30.5W 26.5D 37H 25AH



**50801** 34.25W 26.5D 37H 25AH



**50801UP** 34.25W 26.5D 37H 25AH



**50802** 44.25W 26.5D 37H 25AH



44.25W 26.5D 37H 25AH