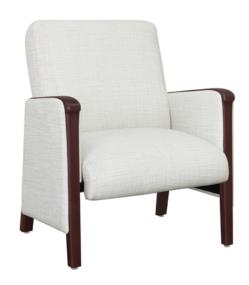

# ampio Bariatric Upholstered Arms

Redefine comfort and style for every dining, lounge, lobby or waiting room guest with Kwalu's unprecedented selection of Bariatric seating. Every bariatric seating model incorporates Kwalu's Designed to Last® engineering and endures the most rigorous testing standards to provide supreme strength and safety for each user.

Model: 50800UP 30.5W 26.5D 37H 23.5SW 19SD 19SH 25AH