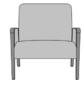

urface (1/8" thick) proprietary finish doesn't have any of the drawbacks of wood. The frames are moisture impervious, graffiti-resistant, easy to clean and maintenance-free.



### Steel Reinforced

Our patented steelreinforced joint system uses over 20 pieces of steel in most Kwalu chairs. Stop ongoing and costly furniture replacement.



Weight Capacity

Ampio Bariatric chairs are rated to 500 lbs weight capacity.



### Visible Cleanout

Cleanout prevents buildup of debris and provides for easy maintenance.



### 10 Year Warranty

We offer a 10 Year Performance Warranty on both construction and finish, so the product is guaranteed to stay looking like new for 10 years.

# Statement of Line



29.25W 26.5D 37H 25AH



**50800UP** 30.5W 26.5D 37H 25AH



**50801** 34.25W 26.5D 37H 25AH



**50801UP** 34.25W 26.5D 37H 25AH



**50802** 44.25W 26.5D 37H 25AH



44.25W 26.5D 37H 25AH