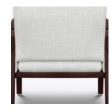

# ampio Bariatric Upholstered Arms

Redefine comfort and style for every dining, lounge, lobby or waiting room guest with Kwalu's unprecedented selection of Bariatric seating. Every bariatric seating model incorporates Kwalu's Designed to Last® engineering and endures the most rigorous testing standards to provide supreme strength and safety for each user.

Model: 50800UP 30.5W 26.5D 37H 23.5SW 19SD 19SH 25AH