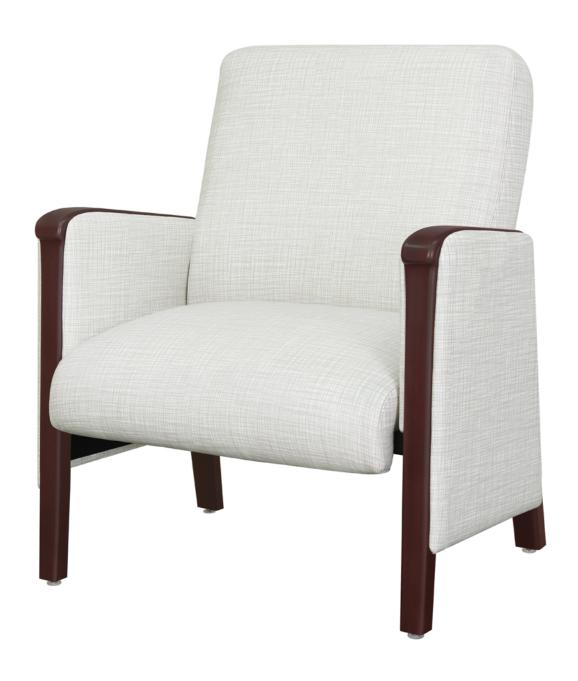

# ampio Bariatric Upholstered Arms

Redefine comfort and style for every dining, lounge, lobby or waiting room guest with Kwalu's unprecedented selection of Bariatric seating. Every bariatric seating model incorporates Kwalu's Designed to Last® engineering and endures the most rigorous testing standards to provide supreme strength and safety for each user.

Model: 50800UP 30.5W 26.5D 37H 23.5SW 19SD 19SH 25AH

### Steel Reinforced

Our patented steelreinforced joint system uses over 20 pieces of steel in most Kwalu chairs. Stop ongoing and costly furniture replacement.

Weight Capacity

Ampio Bariatric chairs are rated to 500 lbs weight capacity.