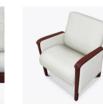

# ampio Bariatric Upholstered Arms

Redefine comfort and style for every dining, lounge, lobby or waiting room guest with Kwalu's unprecedented selection of Bariatric seating. Every bariatric seating model incorporates Kwalu's Designed to Last® engineering and endures the most rigorous testing standards to provide supreme strength and safety for each user.

Model: 50800UP 30.5W 26.5D 37H 23.5SW 19SD 19SH 25AH