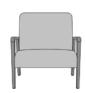

**Durable Finish**

Kwalu's solid surface (1/8" thick) proprietary finish doesn't have any of the drawbacks of wood. The frames are moisture impervious, graffiti-resistant, easy to clean and maintenance-free.



### Steel Reinforced

Our patented steelreinforced joint system uses over 20 pieces of steel in most Kwalu chairs. Stop ongoing and costly furniture replacement.



Weight Capacity

Ampio Bariatric chairs are rated to 500 lbs weight capacity.



### Visible Cleanout

Cleanout prevents buildup of debris and provides for easy maintenance.



### 10 Year Warranty

We offer a 10 Year Performance Warranty on both construction and finish, so the product is guaranteed to stay looking like new for 10 years.

# Statement of Line



29.25W 26.5D 37H 25AH



**50800UP** 30.5W 26.5D 37H 25AH



**50801** 34.25W 26.5D 37H 25AH



**50801UP** 34.25W 26.5D 37H 25AH



**50802** 44.25W 26.5D 37H 25AH



44.25W 26.5D 37H 25AH